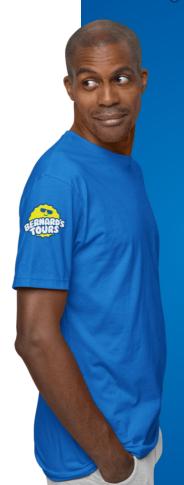

## Do's and don'ts

Blue backgrounds are preferred, but other color backgrounds are possible.

Monochrome logos adopt the color of the background they are placed on.

- 1A Design focus
- 1B Identity theme
- 1C Logo system
- 1D Logo monochrome
- 1E Social and icons
- 1F Mascot