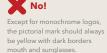

## Do's and don'ts

Blue backgrounds are preferred, but other color backgrounds are possible.

Monochrome logos adopt the color of the background they are placed on.

- 1A Design focus
- 1B Identity theme
- 1C Logo system
- 1D Logo monochrome
- 1E Social and icons
- 1F Mascot