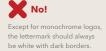

## Do's and don'ts

Blue backgrounds are preferred, but other color backgrounds are possible.

Monochrome logos adopt the color of the background they are placed on.

- 1A Design focus
- 1B Identity theme
- 1C Logo system
- 1D Logo monochrome
- 1E Social and icons
- 1F Mascot