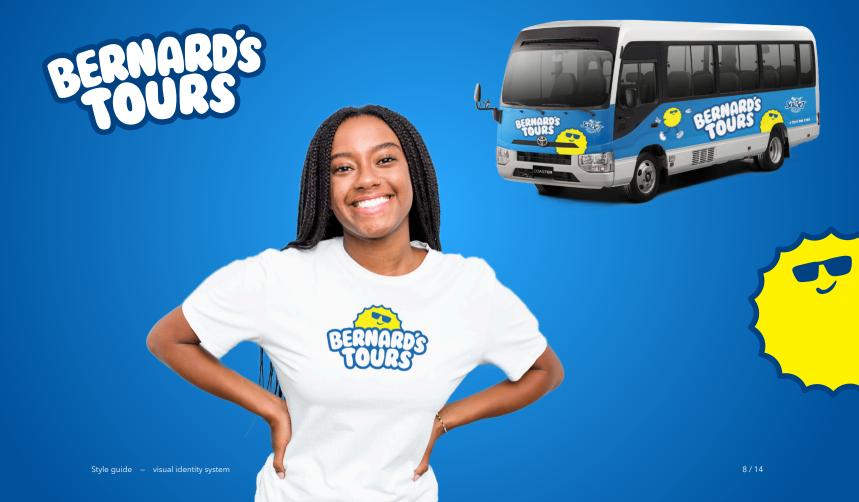

## BERNARD'S TOURS

Style guide – visual identity system

- 1A Design focus
- 1B Identity theme
- 1C Logo system
- 1D Logo monochrome
- 1E Social and icons
- 1F Mascot

2A Typography

- 3A Colors
- 3B Colors and contrasts
- 4A Do's and don'ts
- 5A Mockups