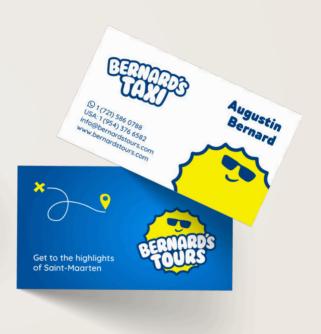

## Life is beautiful! Vibrant, positive and fun.

The playful sun mascot with sunglasses infuses the design with a touch of fun and suggests sunny destinations and warm vacation vibes. This sense of fun is reinforced by the unique "gooey" lettermark, which is distinctive enough to stand alone as a logotype.