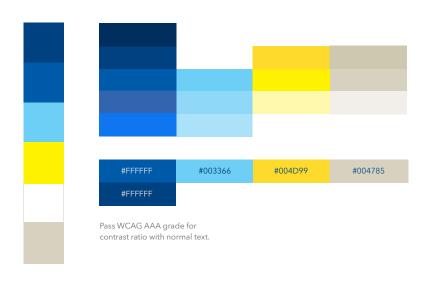

### Accent colors

Pantone: 7604C RGB: 215, 209, 191 CMYK: 15, 14, 24, 0 Hex: #d7d1bf

Pantone: 2935C RGB: 0, 90, 170 CMYK: 100, 70, 0, 0 Hex: #005AAA

Pantone: 298C RGB: 109, 207, 246 CMYK: 50, 0, 0, 0 Hex: #6DCFF6

#### Main colors

Pantone: 7687C RGB: 0, 65, 130 CMYK: 100, 70, 0, 30 Hex: #004182

Pantone: 000C RGB: 255, 255, 255 CMYK: 0, 0, 0, 0 Hex: #FFFFF

Pantone: 102C RGB: 255, 242, 0 CMYK: 0, 0, 100, 0 Hex: #FFF200

## **Colors and contrasts**

- 1A Design focus
- 1B Identity theme
- 1C Logo system
- 1D Logo monochrome
- 1E Social and icons
- 1F Mascot

2A Typography

- 3A Colors
- 3B Colors and contrasts
- 4A Do's and don'ts
- 5A Mockups